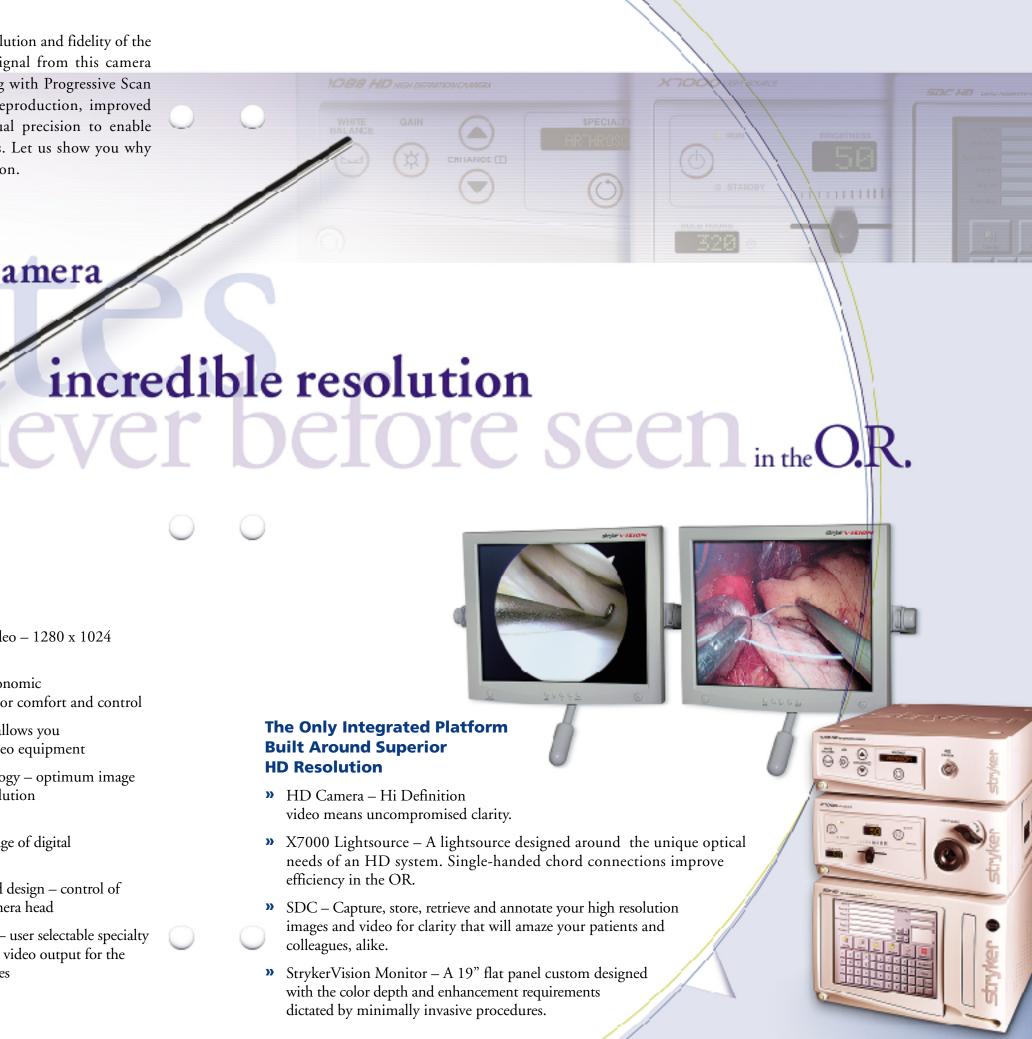

### **The Only Integrated Platform Built Around Superior HD** Resolution

- » HD Camera Hi Definition video means uncompromised clarity.
- » X7000 Lightsource A lightsource designed around the unique optical needs of an HD system. Single-handed chord connections improve efficiency in the OR.
- » SDC Capture, store, retrieve and annotate your high resolution images and video for clarity that will amaze your patients and colleagues, alike.
- » StrykerVision Monitor A 19" flat panel custom designed with the color depth and enhancement requirements dictated by minimally invasive procedures.

incredible resolution