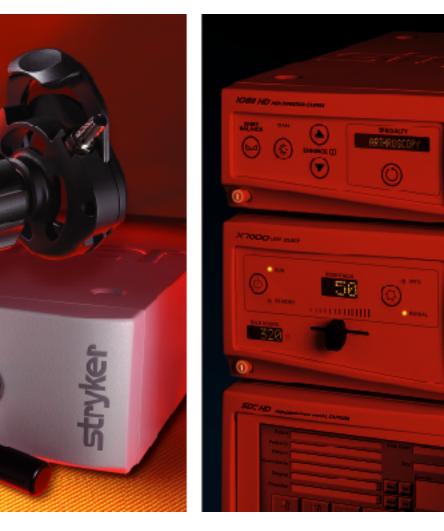

### **The Only Integrated Platform Built Around Superior HD** Resolution

- » HD Camera Hi Definition video means uncompromised clarity.
- » X7000 Lightsource A lightsource designed around the unique optical needs of an HD system. Single-handed chord connections improve efficiency in the OR.
- » SDC Capture, store, retrieve and annotate your high resolution images and video for clarity that will amaze your patients and colleagues, alike.
- » StrykerVision Monitor A 19" flat panel custom designed with the color depth and enhancement requirements dictated by minimally invasive procedures.