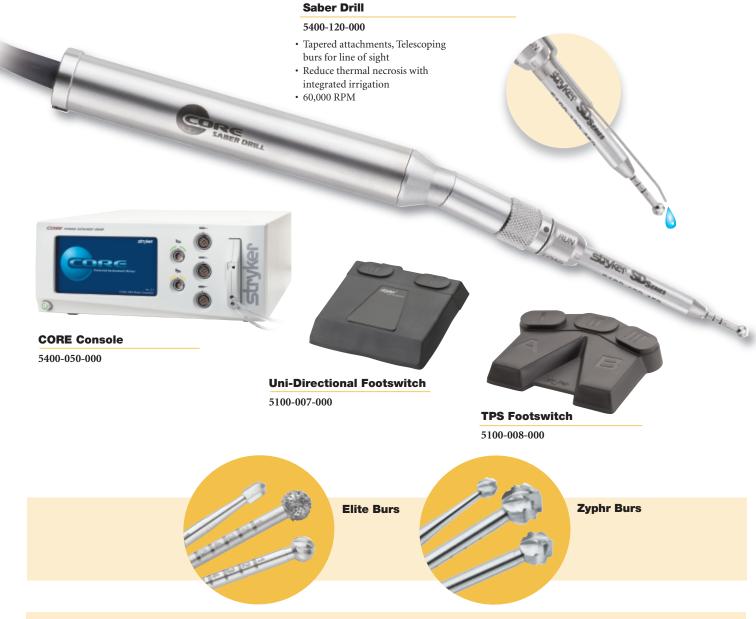

## **Neuro Spine ENT**

| Attachments                                                                  |                                                                                                                                                                       |                                                              |                                                                                                                | Accessories                                                  | Accessories                                                                                       |  |
|------------------------------------------------------------------------------|-----------------------------------------------------------------------------------------------------------------------------------------------------------------------|--------------------------------------------------------------|----------------------------------------------------------------------------------------------------------------|--------------------------------------------------------------|---------------------------------------------------------------------------------------------------|--|
| 5100-120-490<br>5100-120-482<br>5100-120-480<br>5100-120-472<br>5100-120-470 | SD/PD Series Extra Long Plus Straight<br>SD/PD Series Extra Long Angled<br>SD/PD Series Extra Long Straight<br>SD/PD Series Long Angled<br>SD/PD Series Long Straight | 5100-120-452<br>5100-120-450<br>5100-120-045<br>5100-120-044 | SD/PD Series Medium Angled<br>SD/PD Series Medium Straight<br>Straight Portmann Chuck<br>Angled Portmann Chuck | 5100-010-272<br>5100-010-270<br>5400-050-001<br>5400-121-000 | Long Irrigation Clip<br>Medium Irrigation Clip<br>Irrigation Cassettes 10/Pkg<br>Saber Handswitch |  |