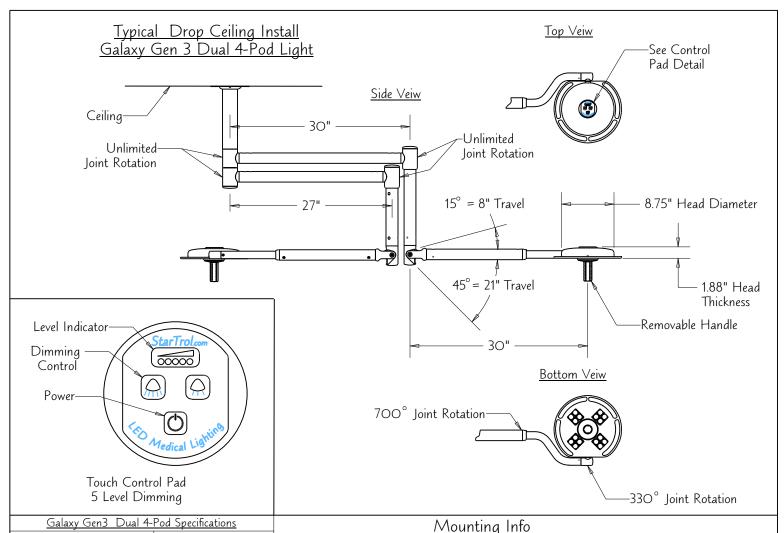

| Galaxy Gen3 Dual 4-Pod Specifications |                       |
|---------------------------------------|-----------------------|
| Input Voltage                         | 100-240 VAC           |
| Input Current                         | 1.0 Amps @ 120 VAC    |
| Input Wattage                         | 120 Watts             |
| Light Output per Head                 | 55,000 Lux @ 1 Meter  |
| Total Light Output                    | 110,000 Lux @ 1 Meter |
| Moment Load                           | 130 ft-lbs            |
| Weight                                | 80 Lbs.               |
| Min. Ceiling Hgt.                     | 96" @ 80" Pivot Hgt   |
| Max. Ceiling Hgt.                     | 126" @ 80" Pivot Hat  |