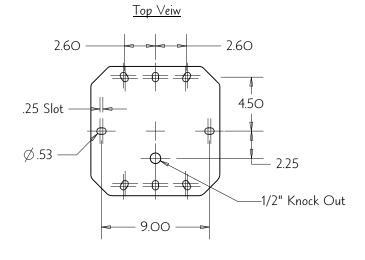

## Notes:

- 1. Customer is responsible for consulting with structural engineer to determine design of support structure.
- 2. Electrical connections to be completed by licensed electrical contractor in compliance with all local codes.