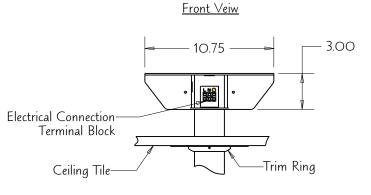

## Notes:

- 1. Customer is responsible for consulting with structural engineer to determine design of support structure.
- 2. Electrical connections to be completed by licensed electrical contractor in compliance with all local codes.