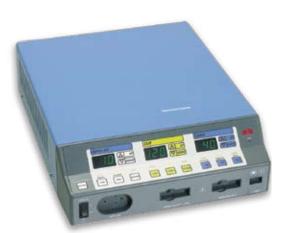

## Force FX<sup>™</sup> Electrosurgical Generator

- Instant Response<sup>™</sup> technology for delivering consistent power as tissue impedance changes
- Monopolar output equipped with Return Electrode Monitoring (REM™) for reduced risk of patient burns
- Bipolar instrument receptacle for a traditional bipolar instrument