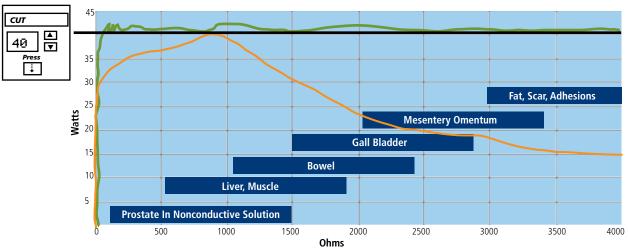

#### Tissue Response Technology vs Conventional Technology

Tissue Response Technology<sup>™</sup> senses tissue impedance at the electrode site and adjusts current and output voltage 200 times per second to maintain a consistent surgical effect. This is the principle behind Covidien Instant Response<sup>™</sup> technology.