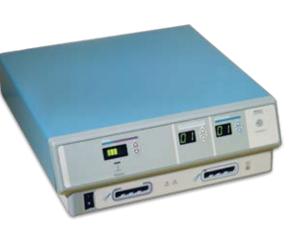

## LigaSure<sup>™</sup> Vessel Sealing System

- Instant Response<sup>™</sup> technology for precise energy delivery to effectively seal the vessel or tissue bundle
- LigaSure™ tissue fusion technology for vessels and tissue bundles up to and including 7 mm
- Bipolar instrument receptacle for a traditional bipolar instrument