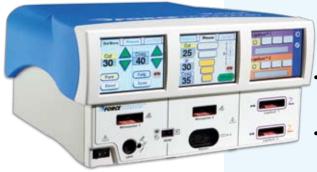

### ForceTriad<sup>™</sup> Energy Platform

- Valleylab™ mode for a unique combination of monopolar hemostasis and dissection while using a lower power setting
- Instant Response<sup>™</sup> technology for precise energy delivery to effectively seal the vessel or tissue bundle
- Next generation LigaSure™ system utilizes TissueFect™ technology for sealing vessels 2x faster than previous technology
- Bipolar instrument receptacle for a traditional bipolar instrument
- Monopolar output equipped with Return Electrode Monitoring (REM<sup>™</sup>) for reduced risk of patient burns