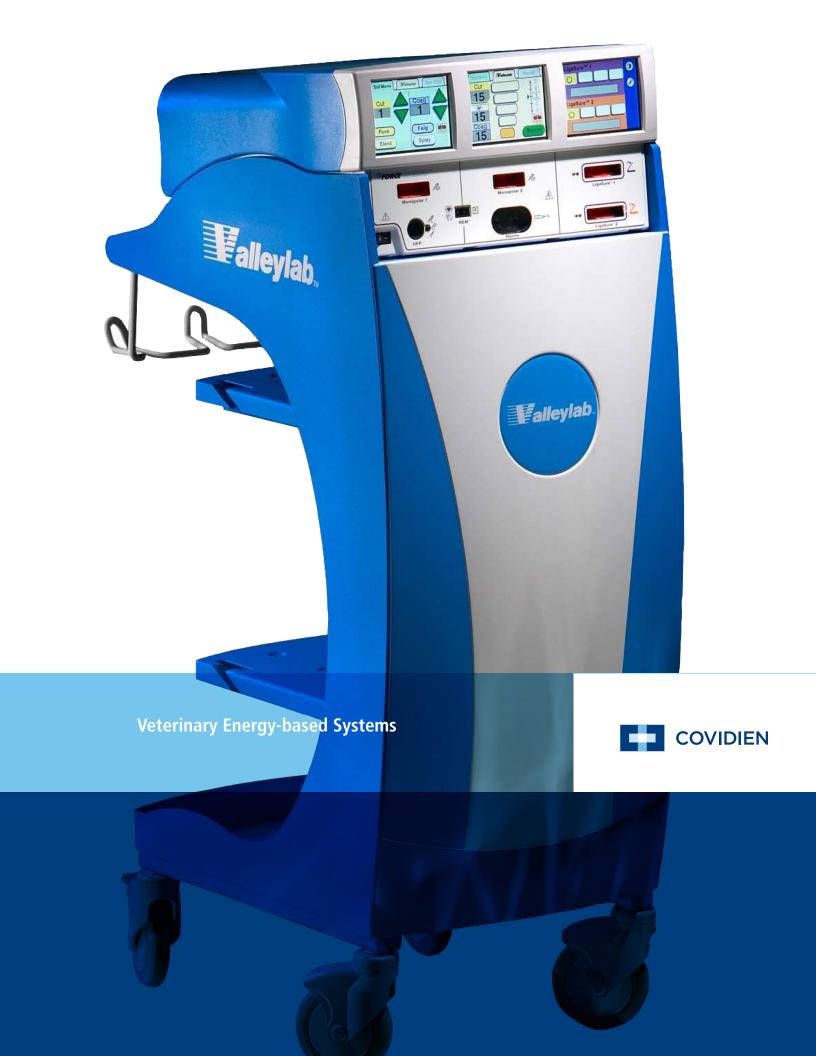

### ForceTriad<sup>™</sup> Energy Platform

- Valleylab™ mode for a unique combination of monopolar hemostasis and dissection while using a lower power setting
- Instant Response<sup>™</sup> technology for precise energy delivery to effectively seal the vessel or tissue bundle
- Next generation LigaSure™ system utilizes TissueFect™ technology for sealing vessels 2x faster than previous technology
- Bipolar instrument receptacle for a traditional bipolar instrument
- Monopolar output equipped with Return Electrode Monitoring (REM<sup>™</sup>) for reduced risk of patient burns